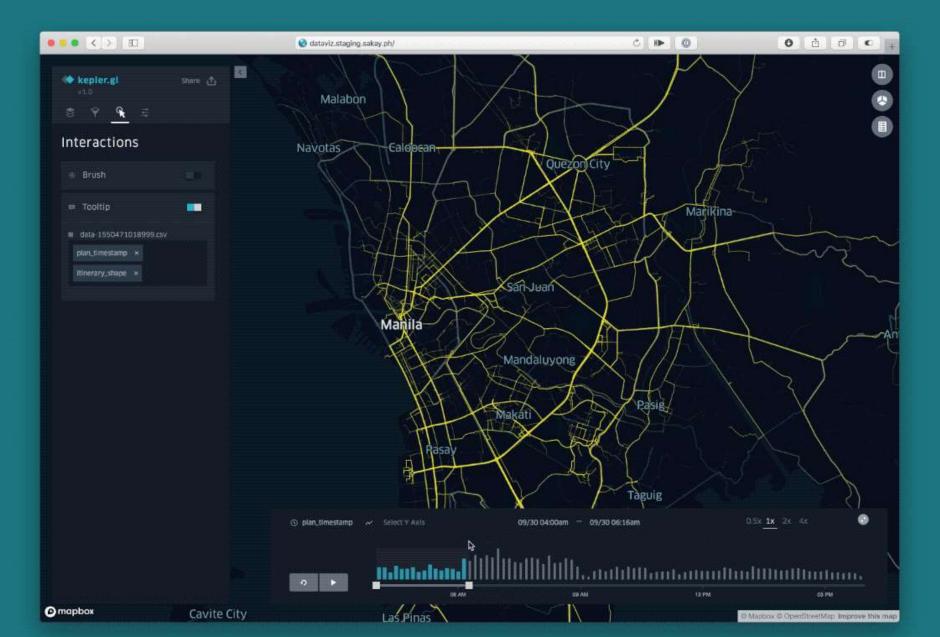

# sakay

The most extensive, accurate directions to get around Metro Manila.

500,000+ Downloads

🖼 🗔 急 🛱 🖨 👫 🏌 Jeepneys Buses P2P Ferry Trains UV Express Tricycles

#### **Route Analysis + Visualization**



### **Demand Model:** from Origin + Destination



#### Feedback + Reports from Users





## Partnerships with LGUs + Companies



SAN BOOLE PR

LIBIS

X More Details

#### Statue of King Carlos IV

A Statue of King Carlos IV, who sent a medical mission to Manila to vaccinate children against small pox





Mapping Tricycles

Transport Consulting

**Pasig City** 

Historical Landmarks

e-Trike Routes

Intramuros

Booking comparison

Integration with app

Uber