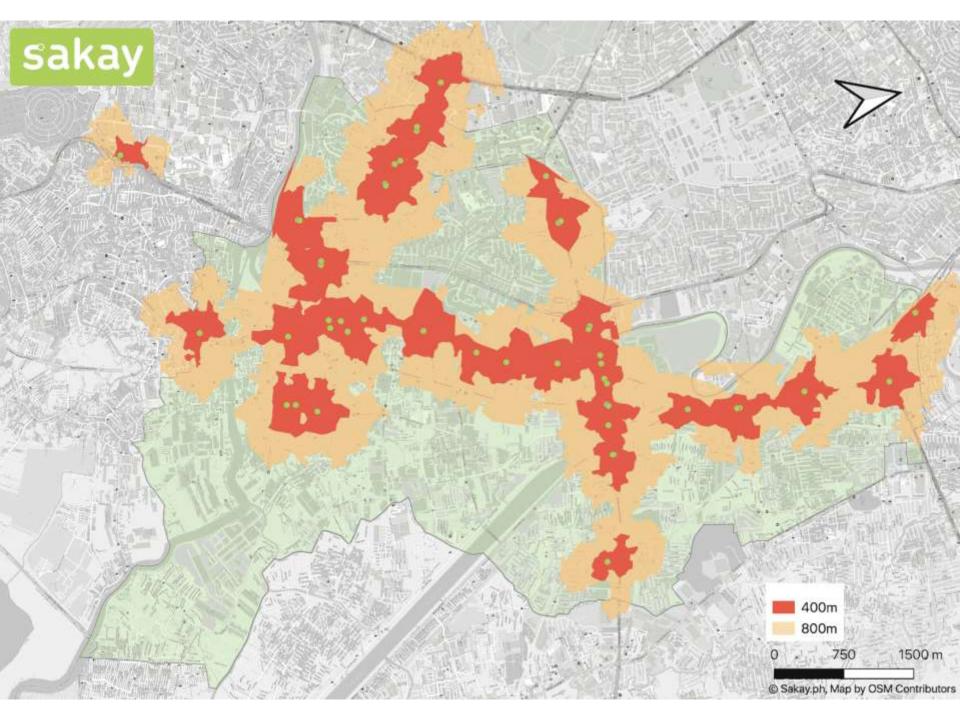

#### **Route Analysis + Visualization**

### **Demand Model:** from Origin + Destination