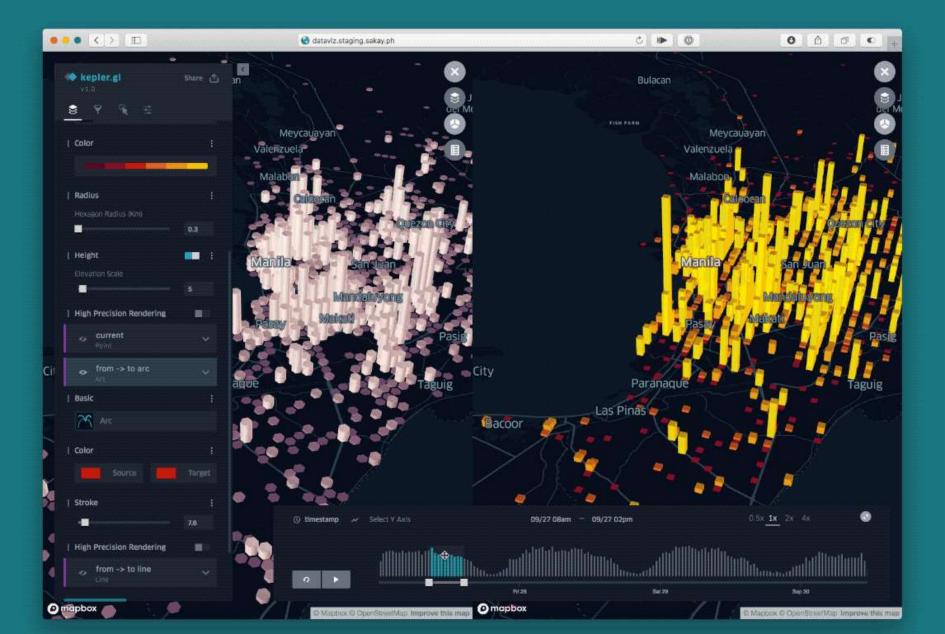

# sakay

The most extensive, accurate directions to get around Metro Manila.

500,000+ Downloads

🖼 🗔 急 🛱 🖨 👫 🏌 Jeepneys Buses P2P Ferry Trains UV Express Tricycles

#### **Route Analysis + Visualization**



### **Demand Model:** from Origin + Destination



#### Feedback + Reports from Users





## Partnerships with LGUs + Companies



SAN BOOLE PR

LIBIS

X More Details

#### Statue of King Carlos IV

A Statue of King Carlos IV, who sent a medical mission to Manila to vaccinate children against small pox





Mapping Tricycles

Transport Consulting

**Pasig City** 

Historical Landmarks

e-Trike Routes

Intramuros

Booking comparison

Integration with app

Uber