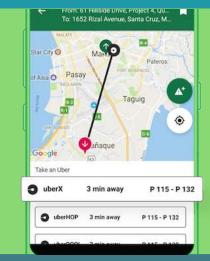

# sakay

The most extensive, accurate directions to get around Metro Manila.

500,000+ Downloads

🖼 🗔 急 🛱 🖨 👫 🏌 Jeepneys Buses P2P Ferry Trains UV Express Tricycles

#### **Route Analysis + Visualization**



### **Demand Model:** from Origin + Destination



#### Feedback + Reports from Users





## Partnerships with LGUs + Companies



SAN BOOLE PR

LIBIS

X More Details

#### Statue of King Carlos IV

A Statue of King Carlos IV, who sent a medical mission to Manila to vaccinate children against small pox





Mapping Tricycles

Transport Consulting

**Pasig City** 

Historical Landmarks

e-Trike Routes

Intramuros

Booking comparison

Integration with app

Uber