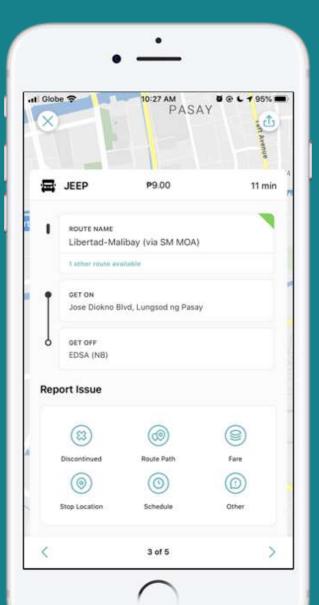

# sakay

The most extensive, accurate directions to get around Metro Manila.

500,000+ Downloads

🖼 🗔 急 🛱 🖨 👫 🏌 Jeepneys Buses P2P Ferry Trains UV Express Tricycles

#### **Route Analysis + Visualization**



### **Demand Model:** from Origin + Destination



#### Feedback + Reports from Users





## Partnerships with LGUs + Companies



SAN BOOLE PR

LIBIS

X More Details

#### Statue of King Carlos IV

A Statue of King Carlos IV, who sent a medical mission to Manila to vaccinate children against small pox





Mapping Tricycles

Transport Consulting

**Pasig City** 

Historical Landmarks

e-Trike Routes

Intramuros

Booking comparison

Integration with app

Uber