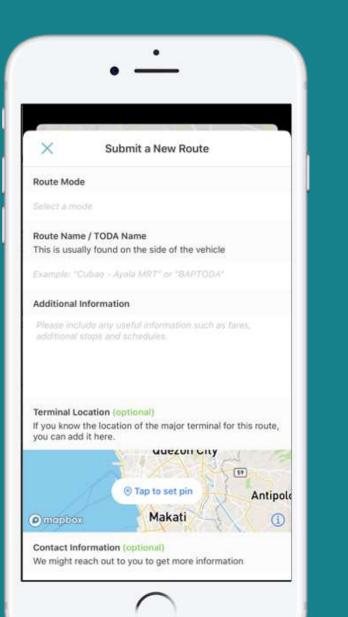

# sakay

The most extensive, accurate directions to get around Metro Manila.

500,000+ Downloads

🖼 🗔 急 🛱 🖨 👫 🏌 Jeepneys Buses P2P Ferry Trains UV Express Tricycles

#### **Route Analysis + Visualization**



### **Demand Model:** from Origin + Destination



#### Feedback + Reports from Users





## Partnerships with LGUs + Companies



SAN BOOLE PR

LIBIS

X More Details

#### Statue of King Carlos IV

A Statue of King Carlos IV, who sent a medical mission to Manila to vaccinate children against small pox





Mapping Tricycles

Transport Consulting

**Pasig City** 

Historical Landmarks

e-Trike Routes

Intramuros

Booking comparison

Integration with app

Uber