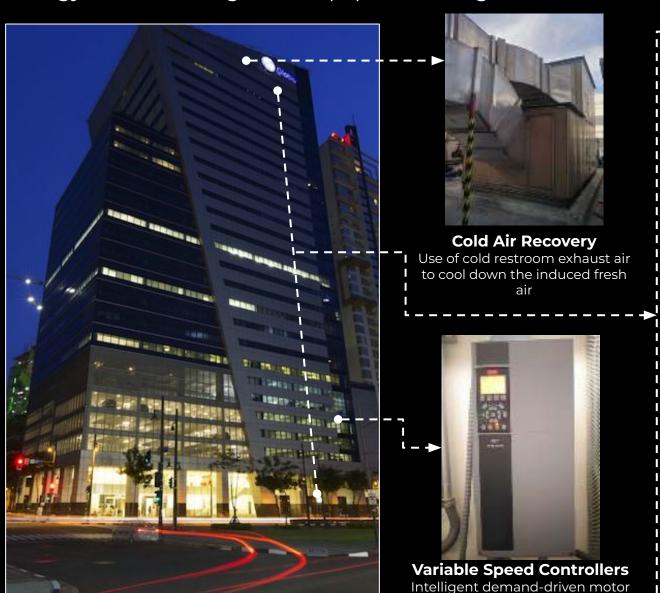

## **ENERGY EFFICIENT FEATURES OF TGT**

Energy Efficient design and equipment integrated into building operations

controllers

**360-degree windows**Day lighting helps illuminate the workplace with less energy requirement

**Motion Sensors**Limits the use of lighting

**LED Lights**Less energy consuming LED lights