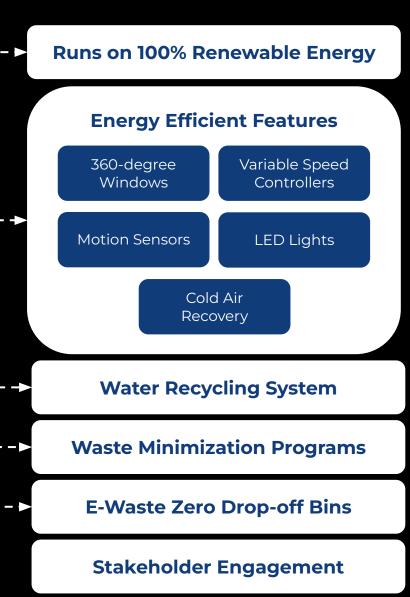

## **TGT RUNS ON 100% RENEWABLE ENERGY**

Via Power Purchase Agreement (PPA) with Renewable Energy Suppliers since 2019

## **ENERGY EFFICIENT FEATURES OF TGT**

Energy Efficient design and equipment integrated into building operations

controllers

**360-degree windows**Day lighting helps illuminate the workplace with less energy requirement

**Motion Sensors**Limits the use of lighting

**LED Lights**Less energy consuming LED lights

## **RAINWATER COLLECTION AND WATER RECYCLING SYSTEM**

Water Treatment and Reuse System

## **WASTE MANAGEMENT**

Responsible Waste Management programs to divert waste from landfill

Plastic Waste Management Globe installed its own plastic shredder for processing of clean and dry plastics

## **E-Waste Recycling**

Deployment of E-Waste Zero collection bins across office floors for responsible e-waste disposal and recycling