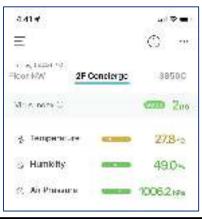

## INTELLIGENT WORK ENVIRONMENT MONITORING SYSTEM VIA uHoo

## Regular and real-time work environment measurement

- Office temperature
- Humidity
- Air pressure
- Dust particles
- CO & CO2
- Lighting illumination
- Sound level
- Virus index