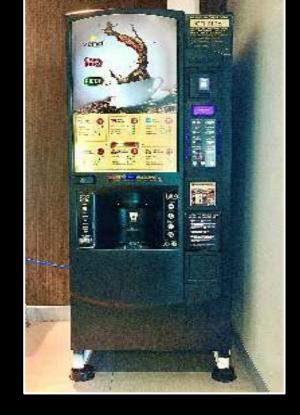

## **Eco-friendly Vending Machines**Cashless vending machines

Cashless vending machines
Installed across office floors
which also allows employees to
use their own cups