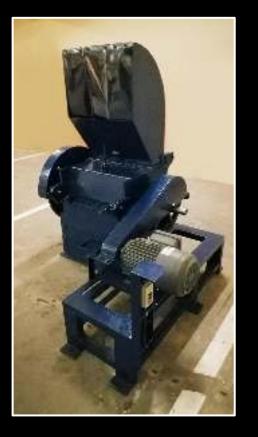

## **WASTE MANAGEMENT**

Responsible Waste Management programs to divert waste from landfill

Plastic Waste Management Globe installed its own plastic shredder for processing of clean and dry plastics