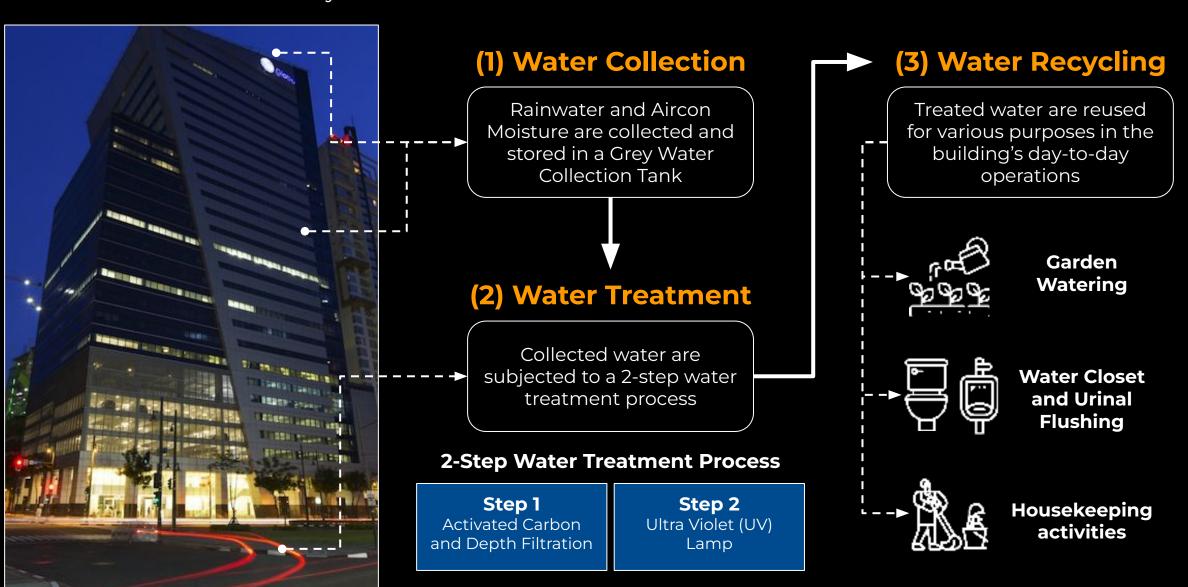

## **RAINWATER COLLECTION AND WATER RECYCLING SYSTEM**

Water Treatment and Reuse System