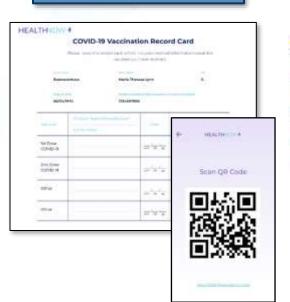

# HealthNow will maintain patient records, produce vaccination passports report post-vaccinations reactions and perform data analytics

# **Vaccination Passports**

- Vaccination progress reports
- Event management **summaries**
- Vaccination certificates