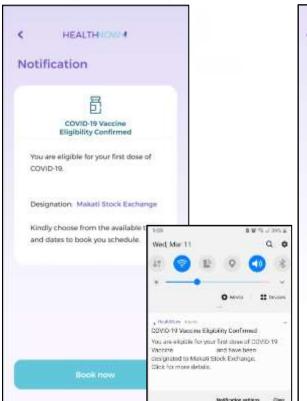

# The administration patient journey is designed to ensure convenience, safety and efficiency consistent with DOH and LGU guidelines