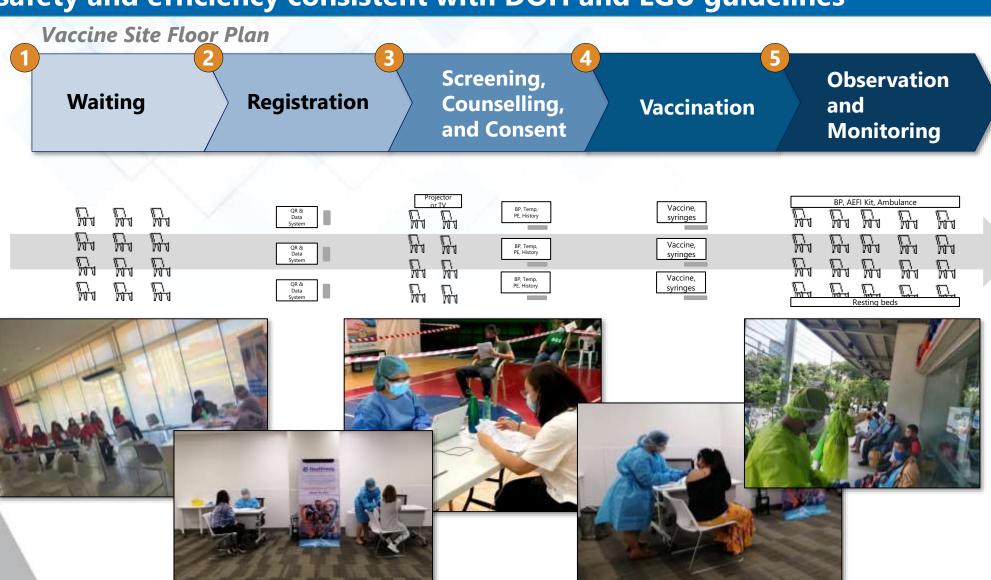

# The administration patient journey is designed to ensure convenience, safety and efficiency consistent with DOH and LGU guidelines