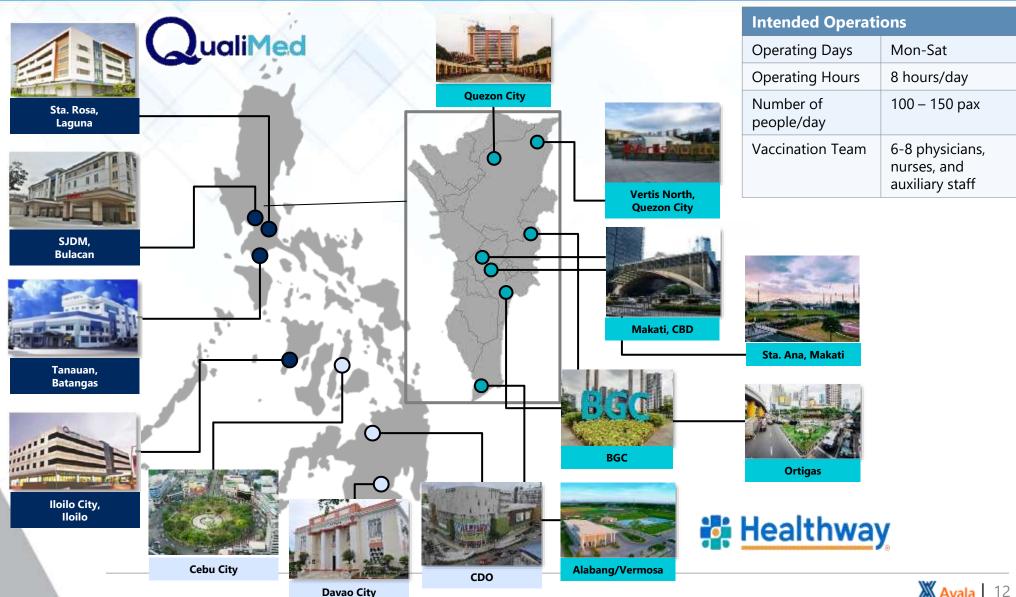

# Vaccine administration will be offered through the AC Health network, leveraging assets of the Ayala Group