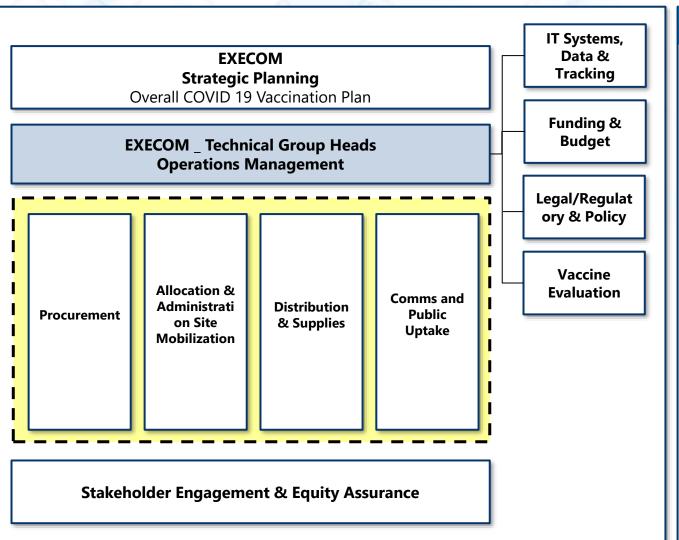

# The Ayala Group and other private sector partners have been supporting the National Vaccine Deployment Program across various workstreams

Philippine Vaccine Plan Workstreams