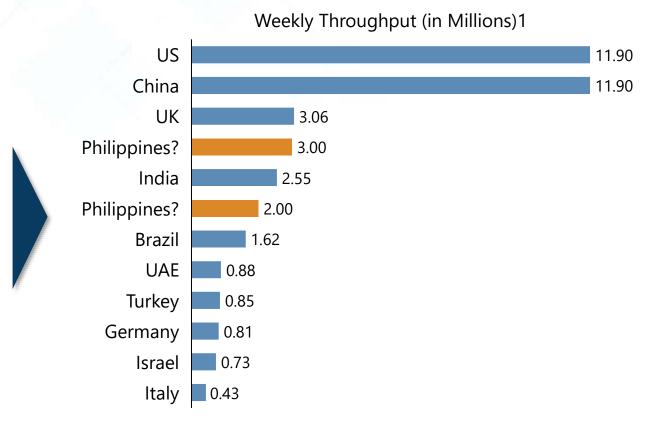

# Successful mass vaccination in the Philippines will require unprecedented scale and speed

Steady state throughput needed by June to inoculate **50M+ Filipinos** by **End of Year 2020** 