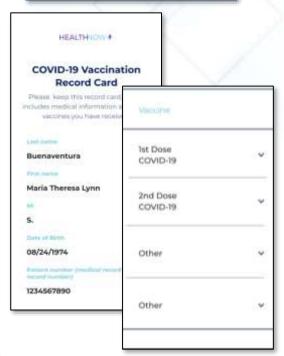

# HealthNow will maintain patient records, produce vaccination passports report post-vaccinations reactions and perform data analytics

# **Vaccination Passports**

- Vaccination progress reports
- Event management **summaries**
- Vaccination certificates