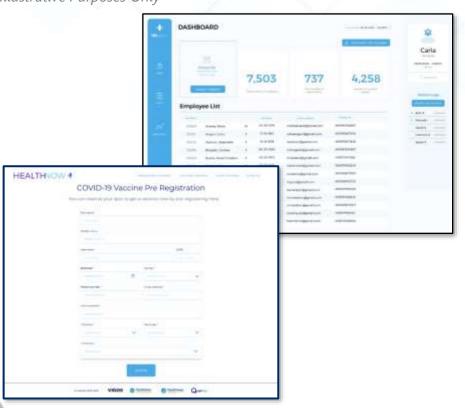

# HealthNow serves as our platform for masterlisting, prioritization, screening and scheduling, aligned with government standards and systems

For Illustrative Purposes Only