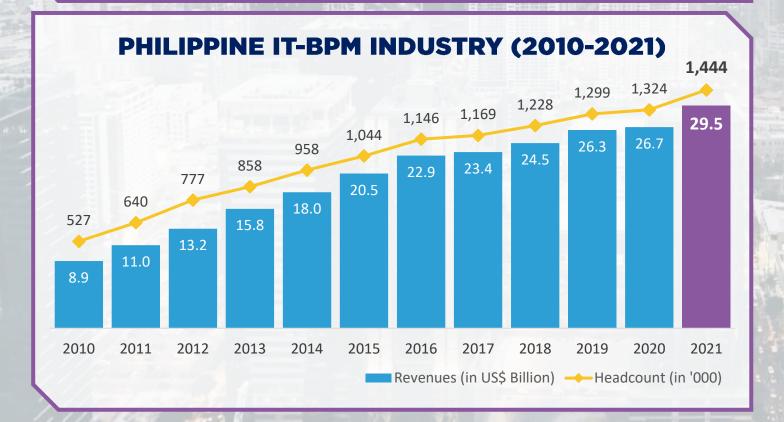

#### **2021 PHILIPPINE IT-BPM INDUSTRY GROWTH**

**HEADCOUNT** 9.1%

**REVENUE** 10.6%

Pent-Up Demand

Higher Confidence in the WFH Model

Growth in E-Commerce, Fintech, Healthcare, Technology, etc.

SOURCE: EVEREST GROUP

## A PILLAR OF THE ECONOMY Driving Investments, Employment & Real Estate

**INVESTMENTS** 

IT-BPM IS THE SECOND LARGEST INDUSTRY IN PEZA WITH PHP328.6 BILLION IN INVESTMENTS.

12.33% of Total PEZA Investment

Almost 970K Direct Jobs Generated

SOURCE: PEZA

#### **EMPLOYMENT**

THE IT-BPM INDUSTRY
CONSISTENTLY RANKS AMONG THE
LEADING SECTORS OFFERING JOBS
NATIONWIDE.