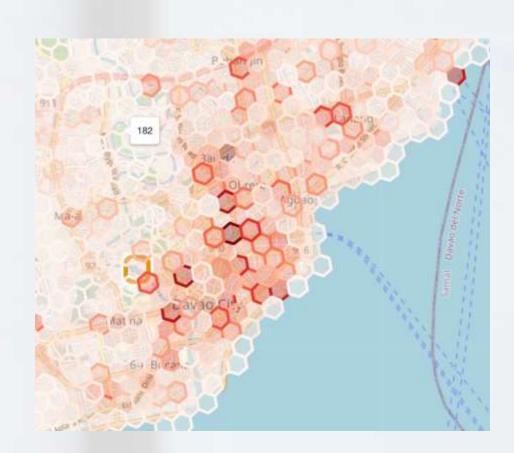

### Drive customers smarter and more efficiently to local business

#### **Access custom reports**

on growing market trends to help inform business decisions

#### Gain audience insights

to develop targeted and personalized offers that stand out

#### **Expand customer base**

by finding similar profiles within Inquiro's database