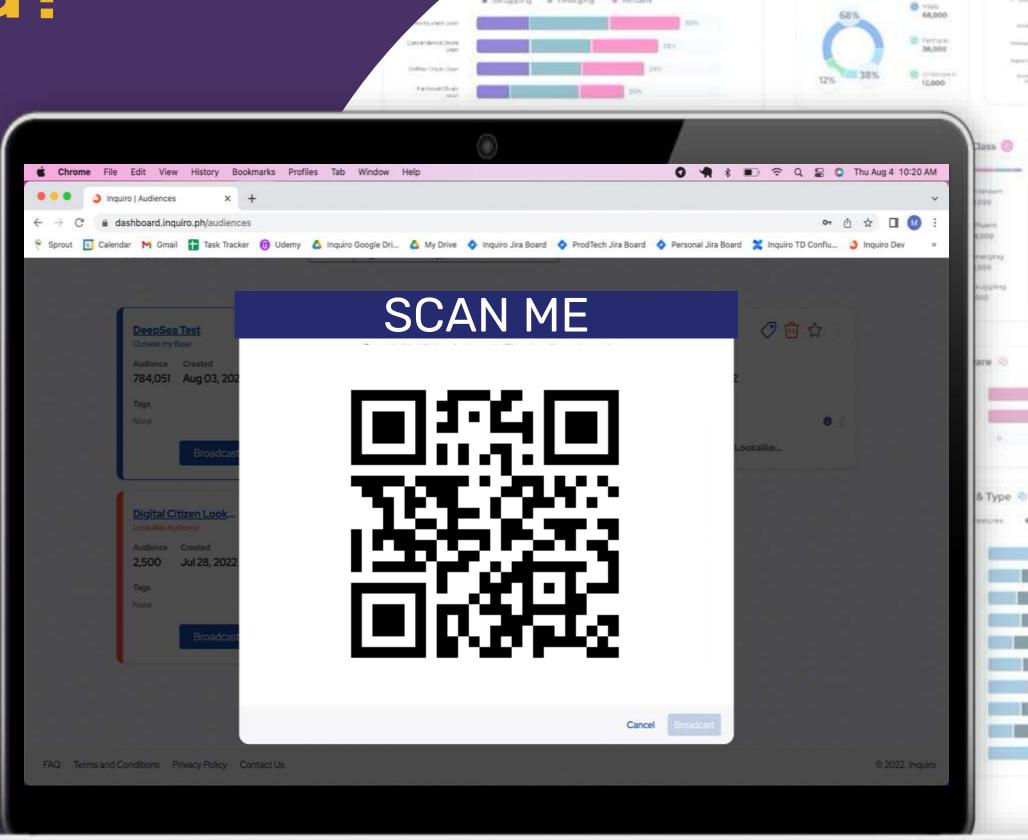

## Want to get started?

Scan the QR code so Globe Business Account Manager can reach out to you.