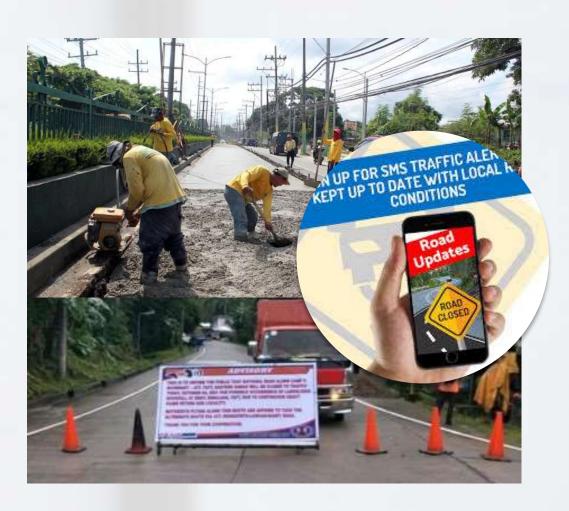

Affluence

Solution Status

Connectivity

Interests

Point of Interest

Leverage dynamic demographic and behavioral data to get a holistic view of a city's population

Access up-to-date **traffic information** to optimize travel flow

## Facilitate timely and personalized interactions with your community

Communicate with profiles seen close to or are visiting disaster-prone areas

**Generate more awareness** in pandemic response

Send road advisories to mitigate road congestion and help commuters plan their routes