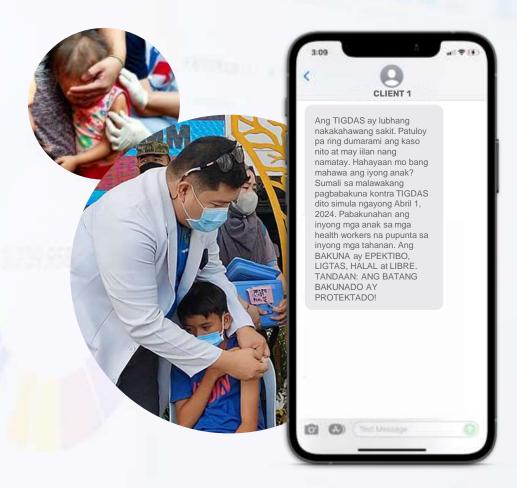

## Facilitate timely and personalized interactions with your community

Communicate with profiles seen close to or are visiting disaster-prone areas

**Generate more awareness** in pandemic response

Send road advisories to mitigate road congestion and help commuters plan their routes