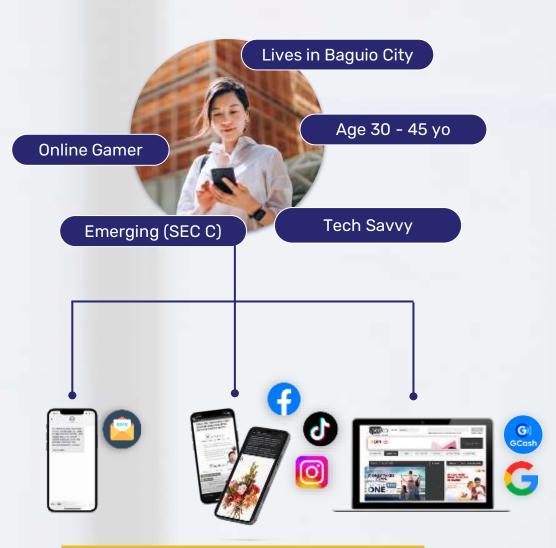

### Drive customers smarter and more efficiently to local business

#### **Access custom reports**

on growing market trends to help inform business decisions

#### Gain audience insights

to develop targeted and personalized offers that stand out

#### **Expand customer base**

by finding similar profiles within Inquiro's database