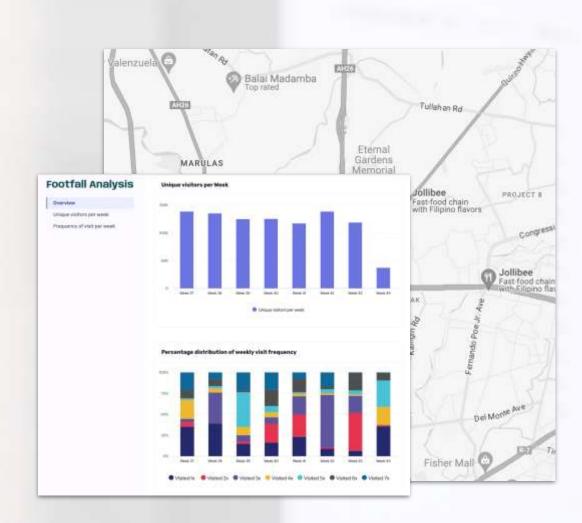

#### **Identify business opportunities**

based on people turn-out or workforce availability

Map out areas in the city with the highest economic potential

Enrich your Citizens Data

Gain insights on your current citizens

Acquire New Investors

Tap potential investors via ads across channels

Scan the Market

Gain insights on the total market

Analyze Footfall Traffic

Understand citizen movement

Measure Creditworthiness

Assess the overall trustworthiness of a citizen from a behavioral perspective