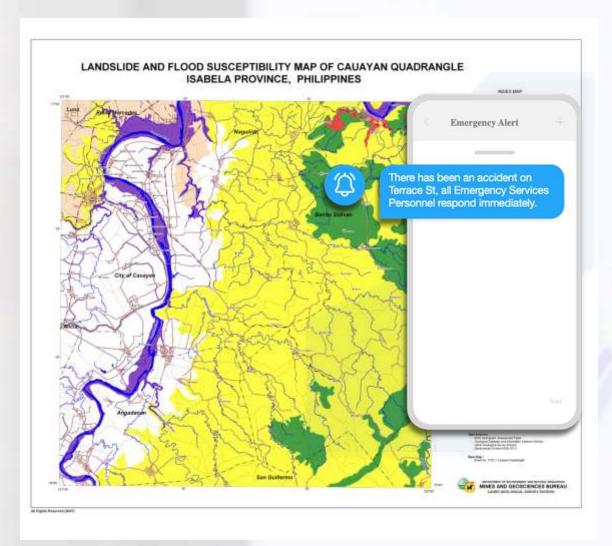

## Facilitate timely and personalized interactions with your community

Communicate with profiles seen close to or are visiting disaster-prone areas

**Generate more awareness** in pandemic response

Send road advisories to mitigate road congestion and help commuters plan their routes