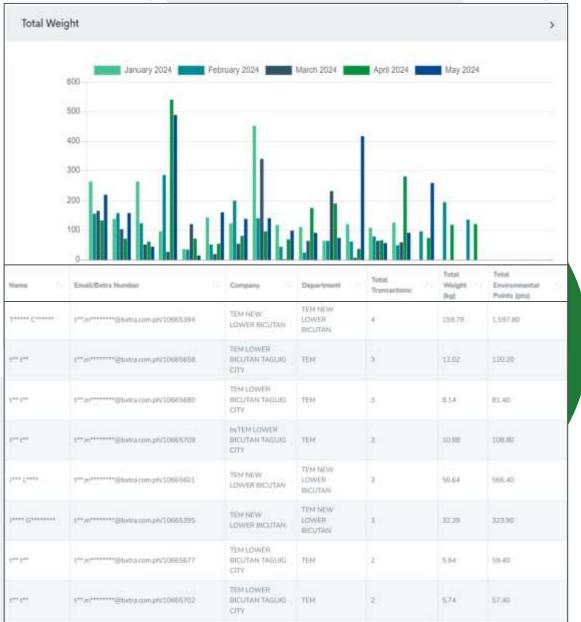

**Over 3,500 TEMilers** from Metro Manila and Bacolod

**70 Collection Hubs** in Metro Manila and Bacolod

**46 tonnes** of PET bottles delivered to PETValue Philippines

Info Systems and Analytics

TIND HAN EXTRA
MILE
Ball PET Sottle Program 2023 Top Temilers TOP I Ida Asiman Taguig City