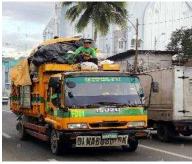

- Need to increase collection rate
- Increasing costs (Hauling costs)
- Status of roads

- Sustainability of operations / closing of smaller brgy-run MRFs
- Working environment of sorters
- Logistical challenges (O&M, coding, etc.)
- Distance to SLFs
- Increasing costs (Hauling costs)