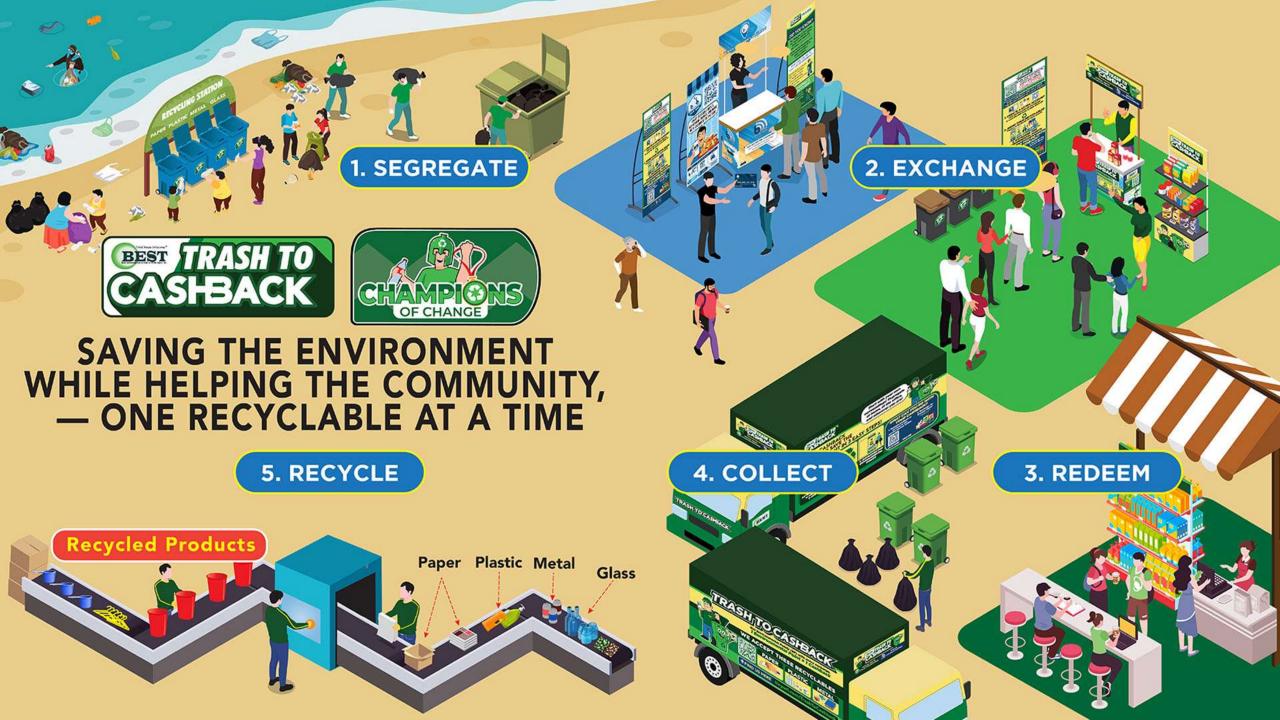

# EXTENDED PRODUCER RESPONSIBILITY ACT OF 2022 (REPUBLIC ACT NO. 11898)

- Environmental responsibility of producers to the life-cycle of products
- Focuses on post-consumer or end-of life stage

TRASH TO CASHBACK COMPONENTS

#### WHO ARE INVOLVED?

The Trash to Cashback Program connects Eco-Warriors (e.g., individuals, companies, LGUs, etc.) and waste management providers (e.g., recycling and upcycling partners, sanitary landfill operators, etc.) towards a closed loop system that enables the former to help the environment by exchanging their recyclables for incentives, while the latter is able to prolong the lifespan of these resources.

#### WHAT IS THE END GOAL?

To reduce the amount of generated recyclable wastes that are leaked in bodies of water and landfills through sustainable and efficient means.

### **HOW CAN IT BE ACHIEVED?**

By rewarding individuals who continuously exchange their segregated recyclables, we are able to develop behavioral change within the individuals and communities involved. By recycling, repurposing, and reusing our resources, we are able to bring them back to the supply chain as new products with a new purpose.