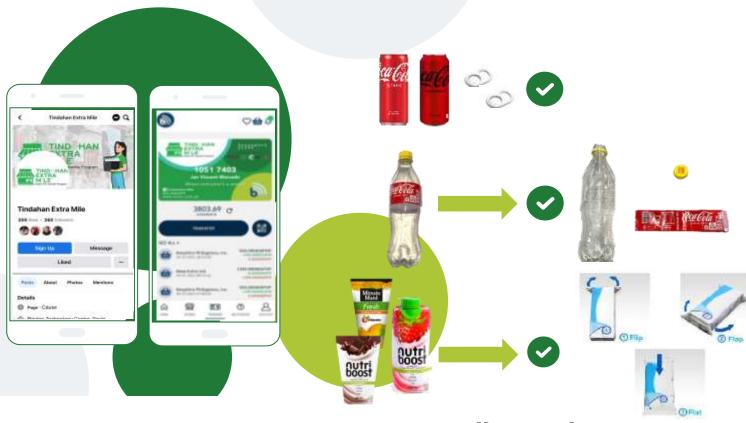

## Collection for Recycling in Every Street and Corner

TEM is a World Without Waste program partnership paving the way for households to collect and recycle PET bottles and other recyclables through micro-retail stores empowerment.

# 3 Easy Steps!

1. Enroll and Activate

2. Collect and Segregate

3. Earn Rewards, Redeem, and Learn