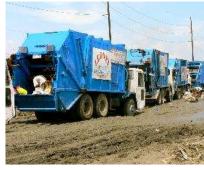

- Need to increase collection rate
- Increasing costs (Hauling costs)
- Status of roads

- Sustainability of operations / closing of smaller brgy-run MRFs
- Working environment of sorters
- Logistical challenges (O&M, coding, etc.)
- Distance to SLFs
- Increasing costs (Hauling costs)