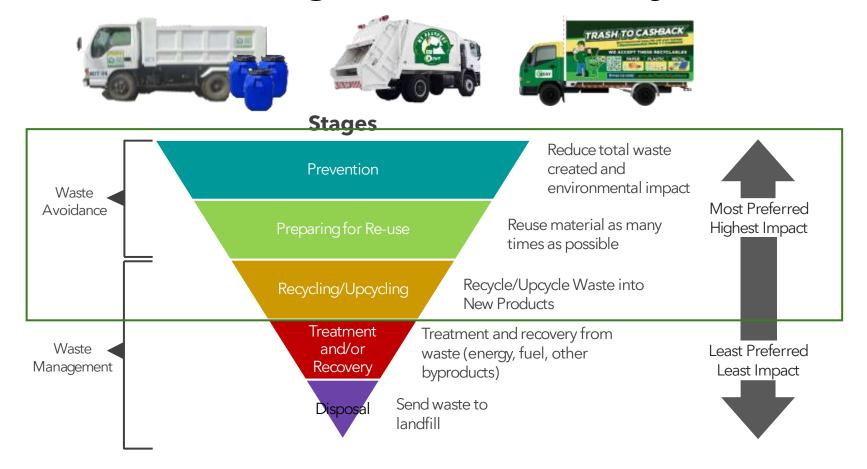

## **Waste Management Hierarchy**

Encompasses the systematic administration of activities which provide for segregation at source, segregated transportation, storage, transfer, processing, treatment, and disposal