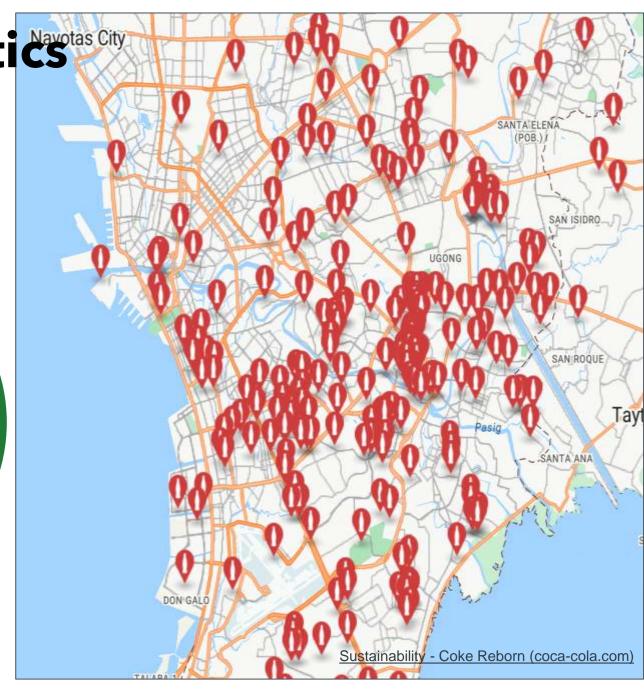

**Over 3,500 TEMilers** from Metro Manila and Bacolod

**70 Collection Hubs** in Metro Manila and Bacolod

**46 tonnes** of PET bottles delivered to PETValue Philippines

Info Systems and Analytics

TIND HAN EXTRA
MILE
Ball PET Sottle Program 2023 Top Temilers TOP I Ida Asiman Taguig City