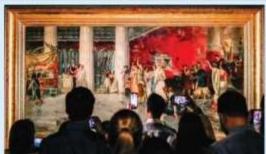

#### Ayala Museum unveils long-lost Juan Luna masterpiece

And the second s it must highly bened but they do

cess which all

Junit : control fo exalisitor to proph of Chen, there it are in channel.

Noted Wethers and Intelligence mitter tar balleffers, Pradi-

#### Overview Comments

TINAGURIANG "HOLY GRAIL OF PHILIPPINE ART" NA GAWA NG PINTOR NA SI JUAN LUNA, NAHANAP NA AT NAIUWI SA PILIPINAS MAKALIPAS ANG MAHIGIT 100 TAON!

Ang dakilang pintor na si Juan Luna, maynoon pa raw isang obramaestra na sinasabing hinigitan ang Spoli...

460800

46K views 1 day ago #GMAIntegratedNews #KapusoStream

Magandang regalo sa mga Pilipino ngayong araw ng kasarinlan ang pagkakataong makita ang isang obra ni Juan Luna na higit 100 taon ding nawala. Kanina lang 'yan binuksan sa publiko.