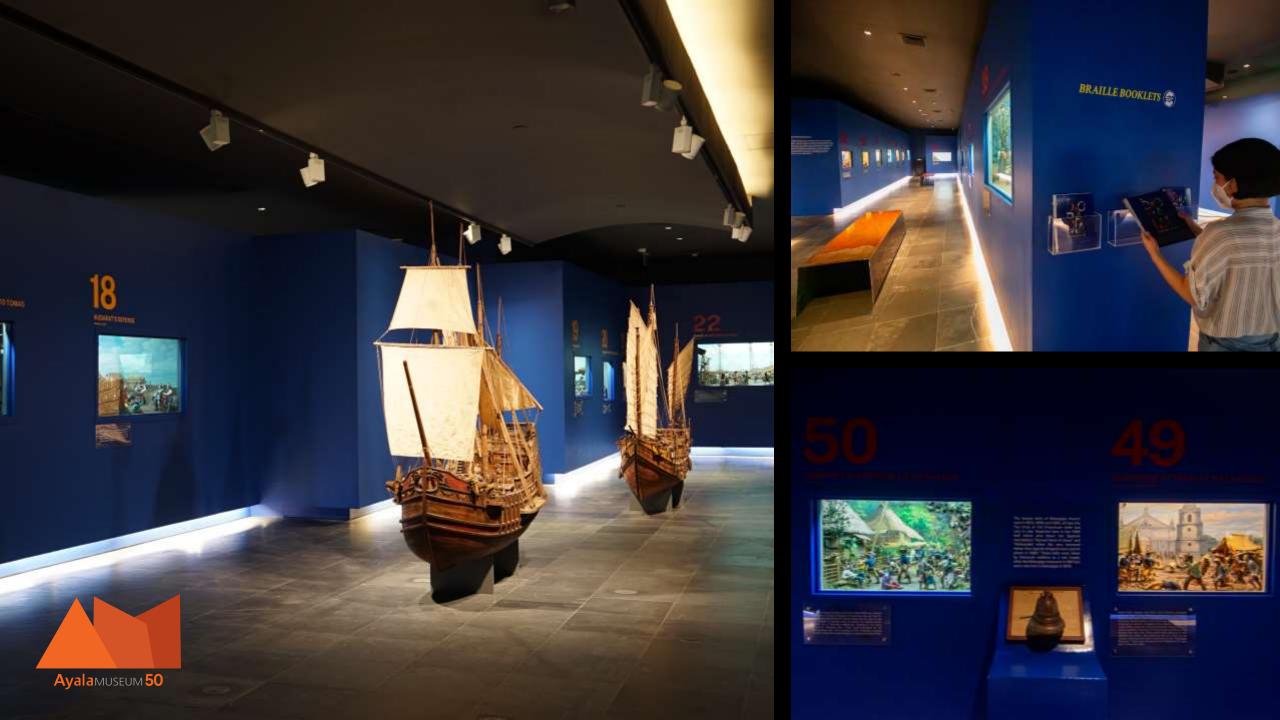

# The Elevated Museum Experience

The use of thoughtful & innovative design concepts is a hallmark of the Ayala Museum experience.