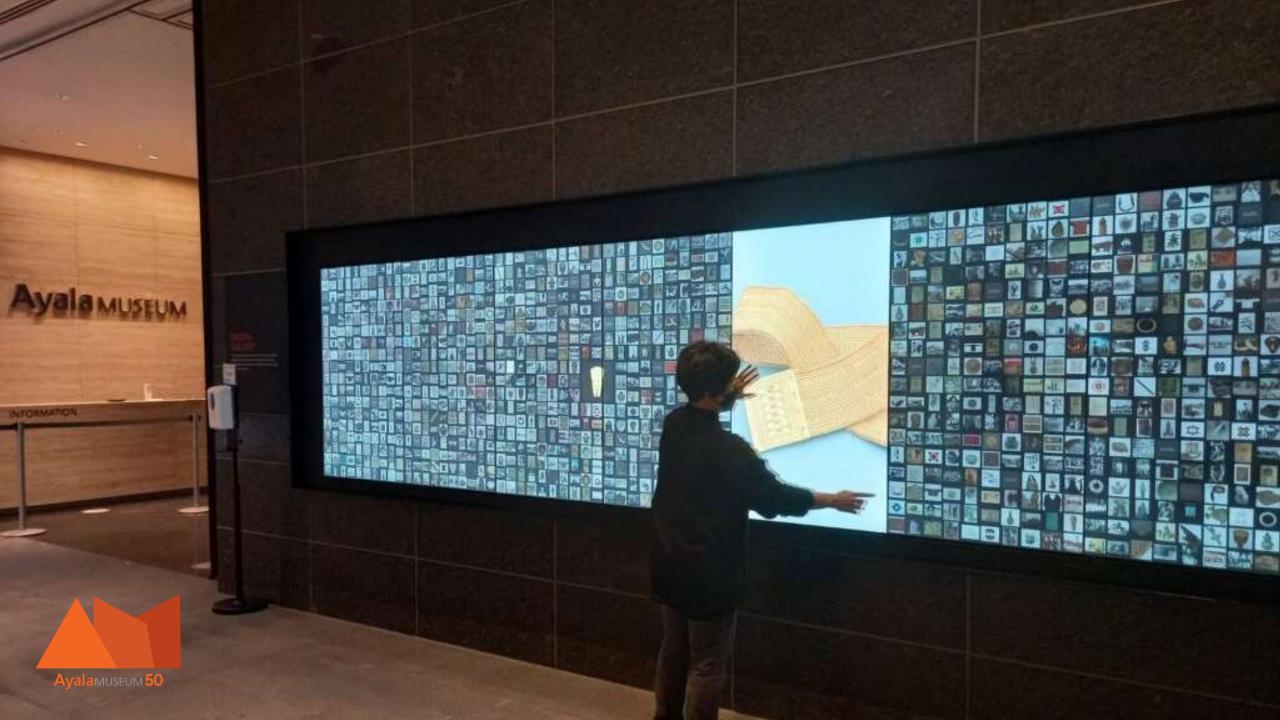

# The Elevated Museum Experience

The use of thoughtful & innovative design concepts is a hallmark of the Ayala Museum experience.