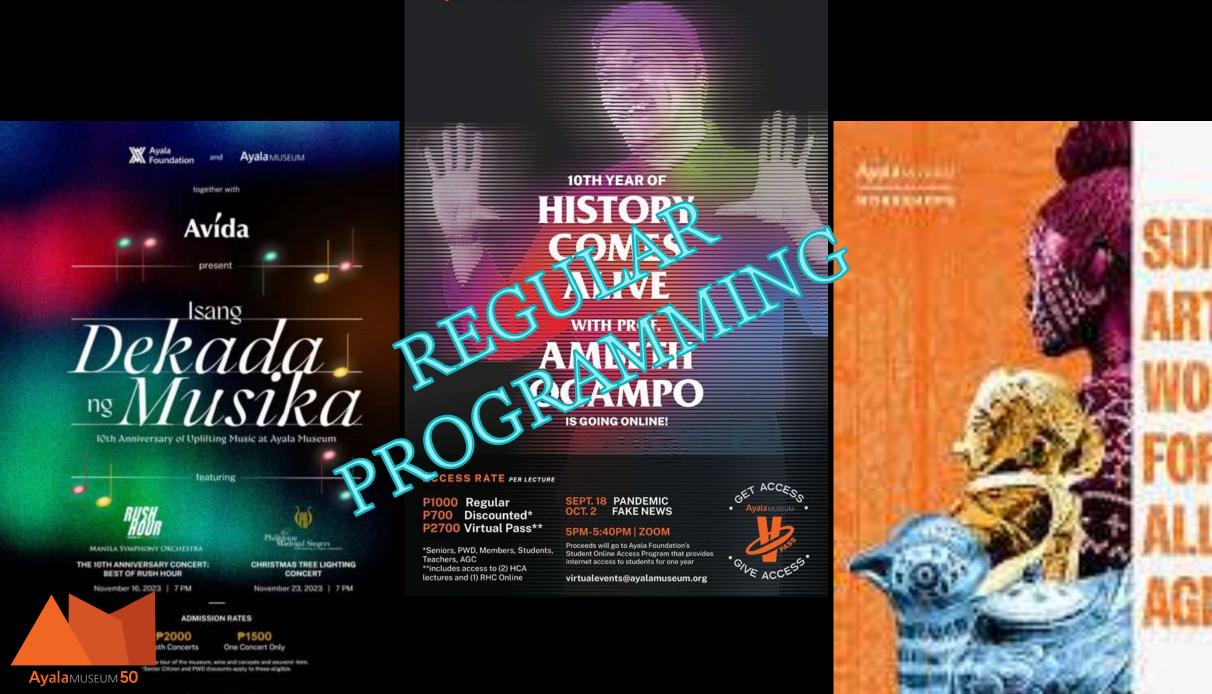

# The Elevated Museum Experience

The use of thoughtful & innovative design concepts is a hallmark of the Ayala Museum experience.

# Community Engagement

Community engagement is about finding a role for the museum in the lives of the community we serve.