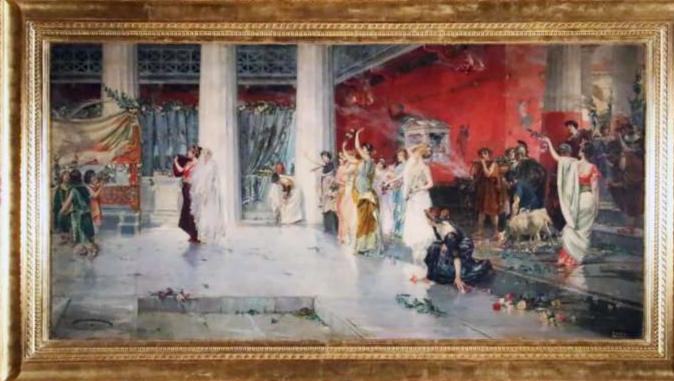

#### Ayala Museum unveils long-lost Juan Luna masterpiece

And the second s it must highly bened but they do

cess which all

Junit : control fo exalisitor to proph of Chen, there it are in channel.

Noted Wethers and Intelligence mitter tar balleffers, Pradi-

#### Overview Comments

TINAGURIANG "HOLY GRAIL OF PHILIPPINE ART" NA GAWA NG PINTOR NA SI JUAN LUNA, NAHANAP NA AT NAIUWI SA PILIPINAS MAKALIPAS ANG MAHIGIT 100 TAON!

Ang dakilang pintor na si Juan Luna, maynoon pa raw isang obramaestra na sinasabing hinigitan ang Spoli...

460800

46K views 1 day ago #GMAIntegratedNews #KapusoStream

Magandang regalo sa mga Pilipino ngayong araw ng kasarinlan ang pagkakataong makita ang isang obra ni Juan Luna na higit 100 taon ding nawala. Kanina lang 'yan binuksan sa publiko.