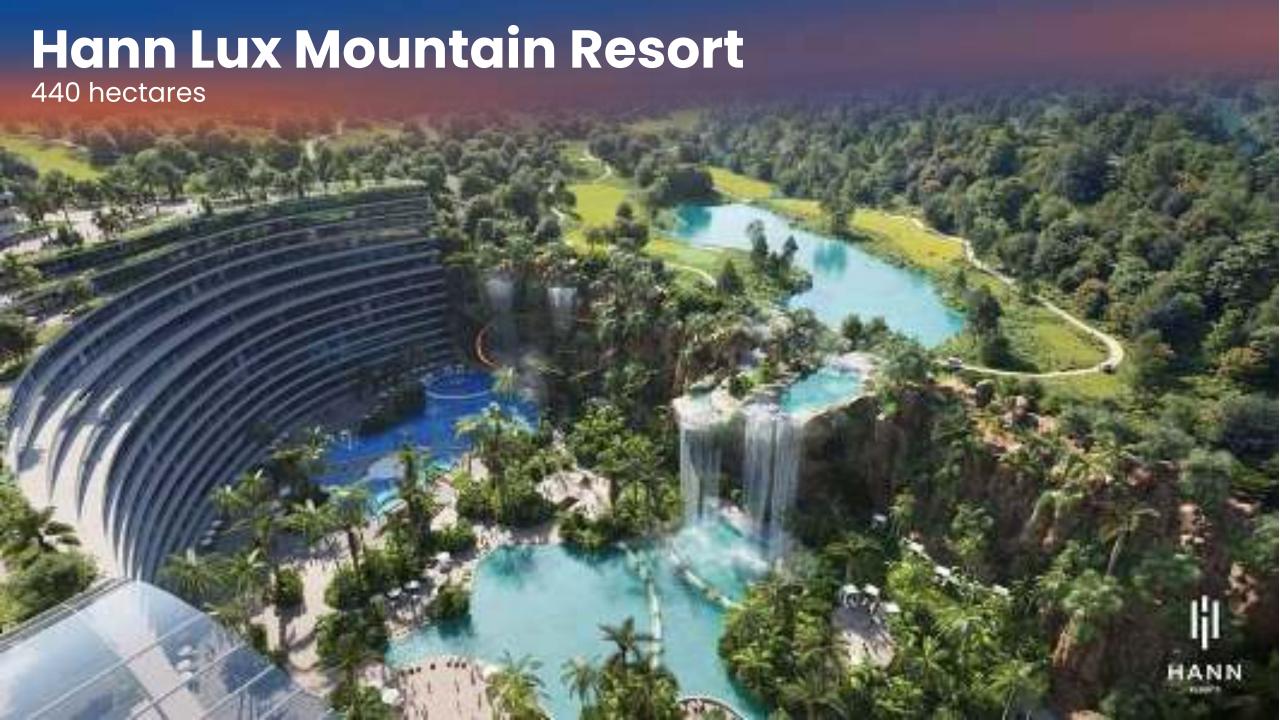

# INVESTMENT OPPORTUNITIES

- Filinvest Innovation Park
- Industrial Areas
- Residential Developments
- Mixed Use Commercial in the Airport Area
- Clark Digital Infrastructure

**Industrial Areas** 

- Industrial Estate 1 247 acres (100 has)
- 2 Industrial Estate 2 618 acres (250 has)
- 3 Industrial Estate 3 247 acres (100 has)
- A Filinvest Innovation Park