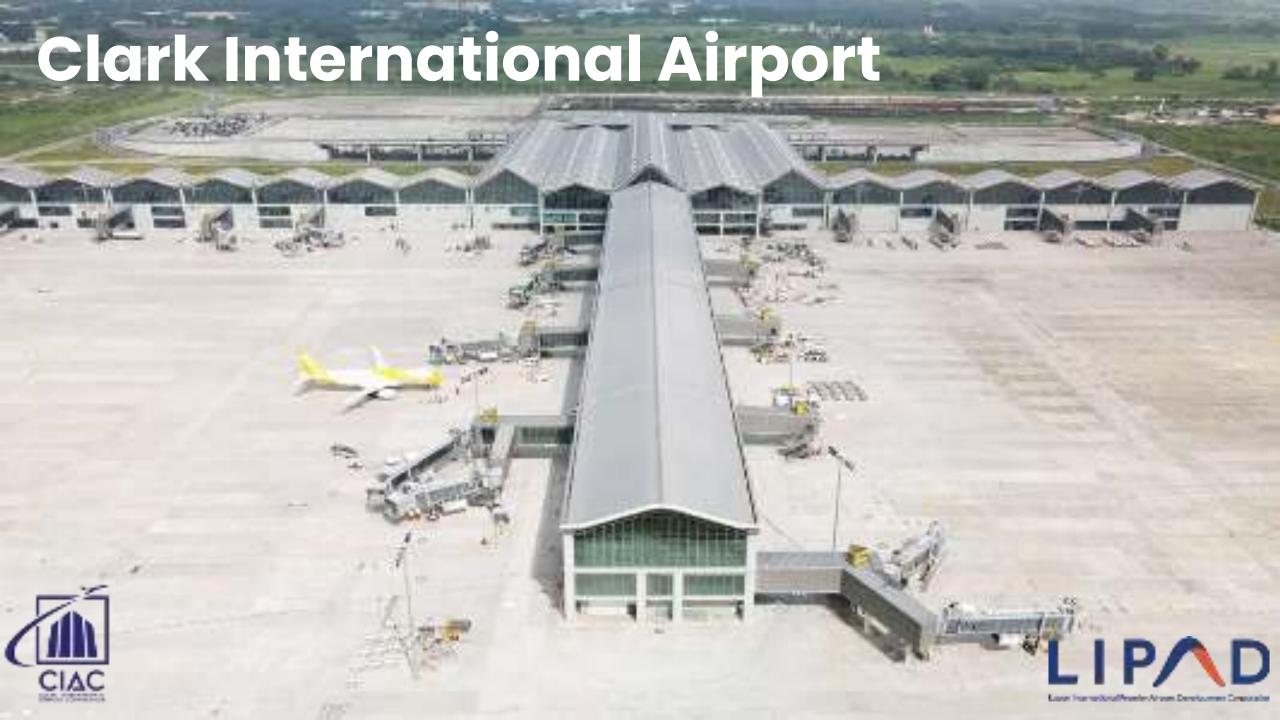

**Clark Freeport and Special Economic Zone** 

- Located in Central Luzon Region
- Only 90 km away from Manila

**New Clark City** 

9,450 hectares

**Clark Freeport Zone-**

Mixed-use Area **2,100 hectares**Civil Aviation Complex **2,300 hectares** 

# Clark's robust infrastructure serves as a strong foundation for these investment opportunities

Commuter Rail

SUBIC-CLARK TARLAC EXPRESSWAY

Airport

**High Speed Internet** Infrastructure [Last Mile Connectivity]