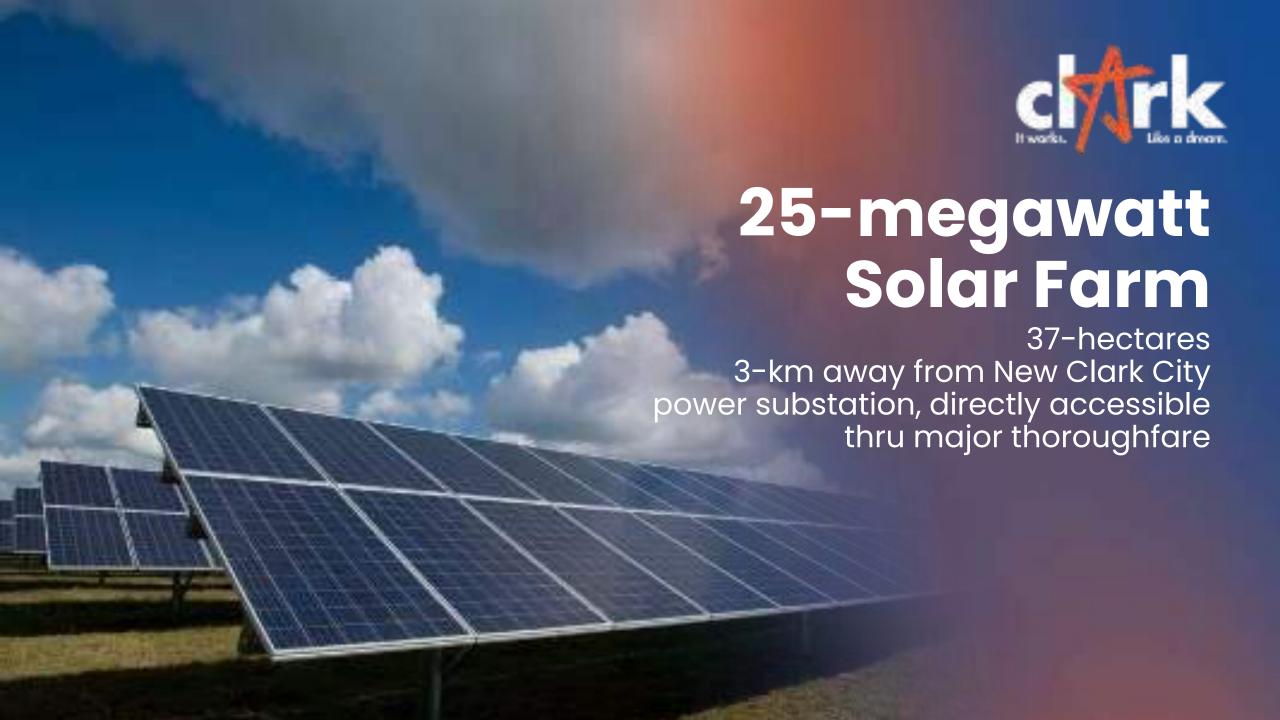

# INVESTMENT OPPORTUNITIES

- Filinvest Innovation Park
- Industrial Areas
- Residential Developments
- Mixed Use Commercial in the Airport Area
- Clark Digital Infrastructure

**Industrial Areas** 

- Industrial Estate 1 247 acres (100 has)
- 2 Industrial Estate 2 618 acres (250 has)
- 3 Industrial Estate 3 247 acres (100 has)
- A Filinvest Innovation Park