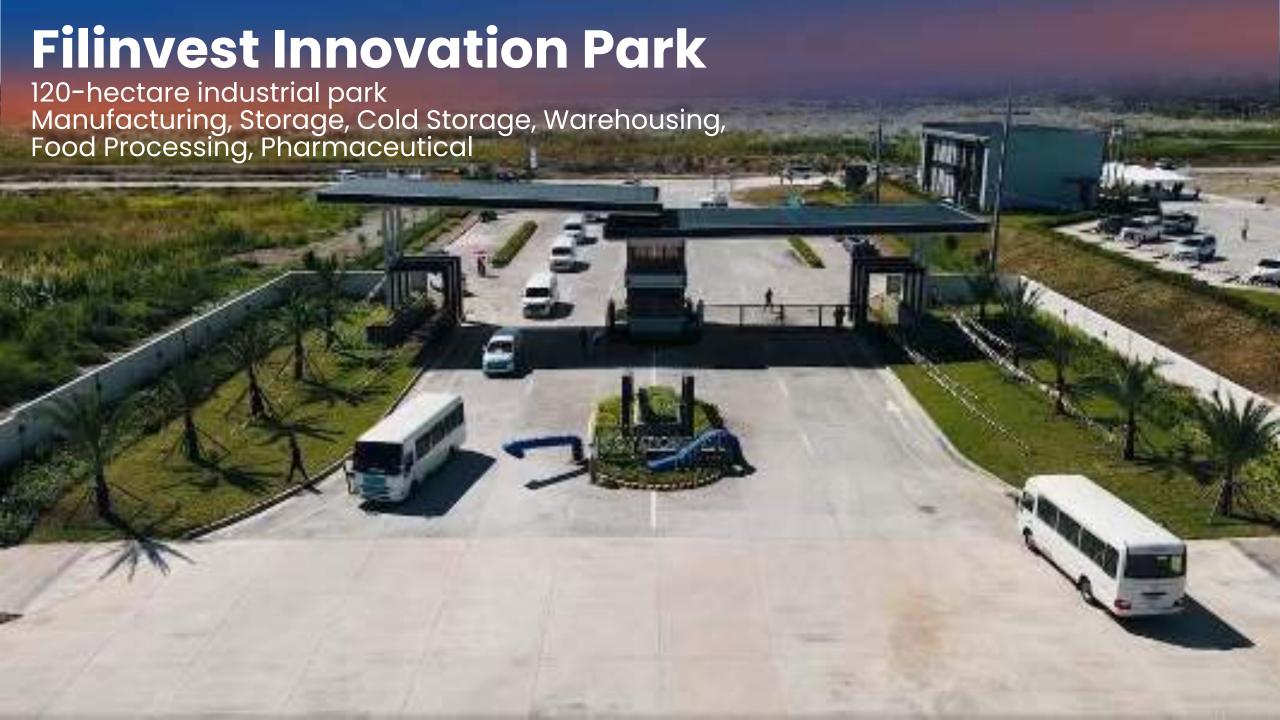

# INVESTMENT OPPORTUNITIES

- Filinvest Innovation Park
- Industrial Areas
- Residential Developments
- Mixed Use Commercial in the Airport Area
- Clark Digital Infrastructure

**Industrial Areas** 

- Industrial Estate 1 247 acres (100 has)
- 2 Industrial Estate 2 618 acres (250 has)
- 3 Industrial Estate 3 247 acres (100 has)
- A Filinvest Innovation Park