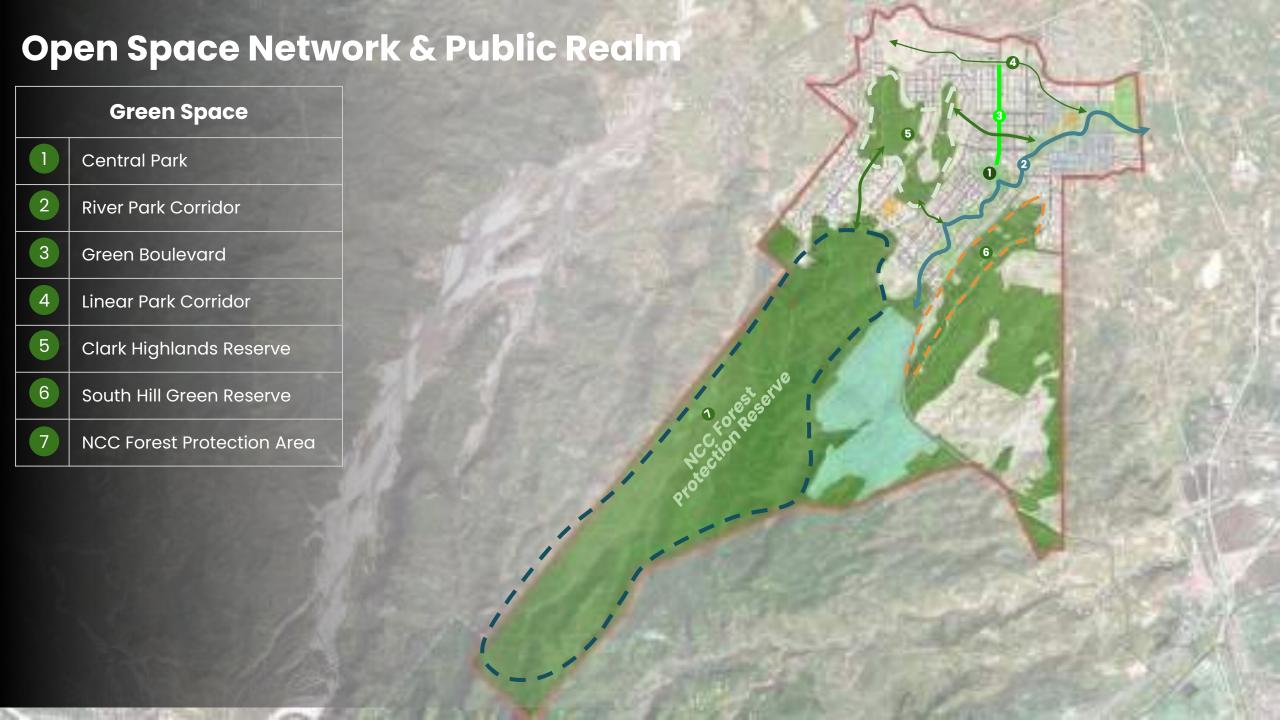

**Projected Population** 

1.2 Million

**Projected Employment** 

600,000+ workers

Open Spaces & Forest Reserves

60%++

6,000+ hectares of forests, public spaces and parks