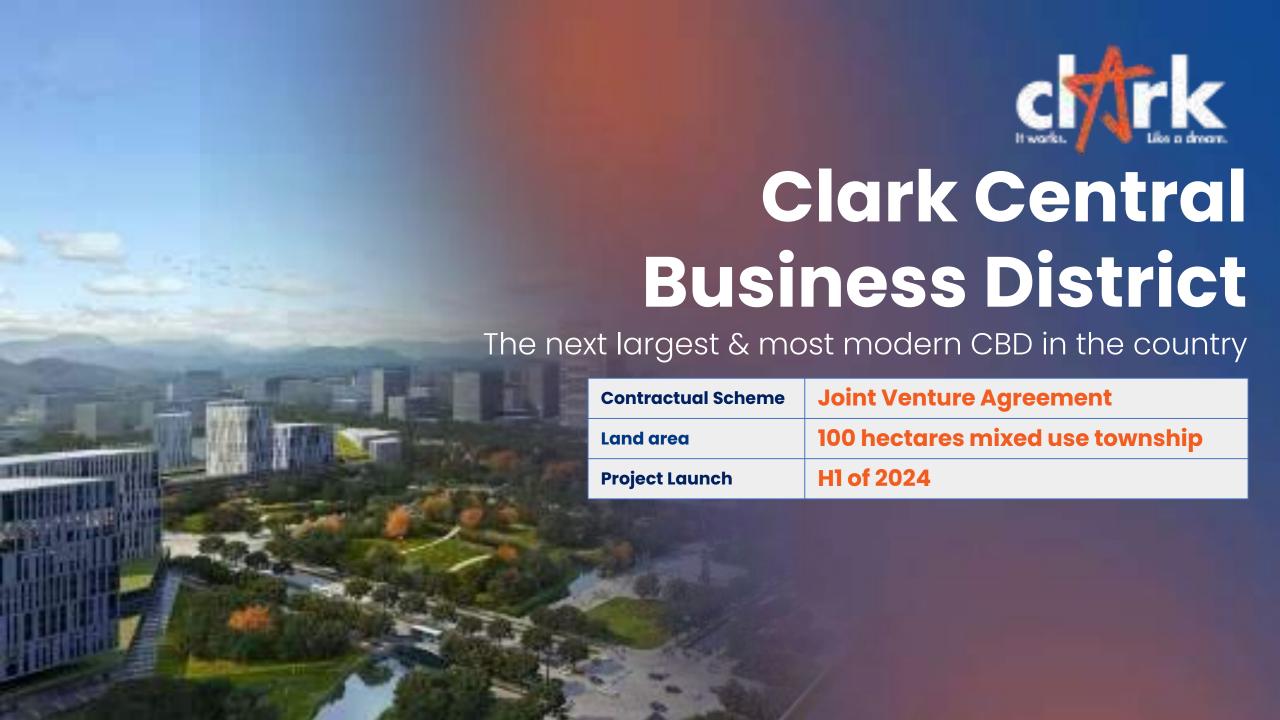

# INVESTMENT OPPORTUNITIES

- Filinvest Innovation Park
- Industrial Areas
- Residential Developments
- Mixed Use Commercial in the Airport Area
- Clark Digital Infrastructure

**Industrial Areas** 

- Industrial Estate 1 247 acres (100 has)
- 2 Industrial Estate 2 618 acres (250 has)
- 3 Industrial Estate 3 247 acres (100 has)
- A Filinvest Innovation Park