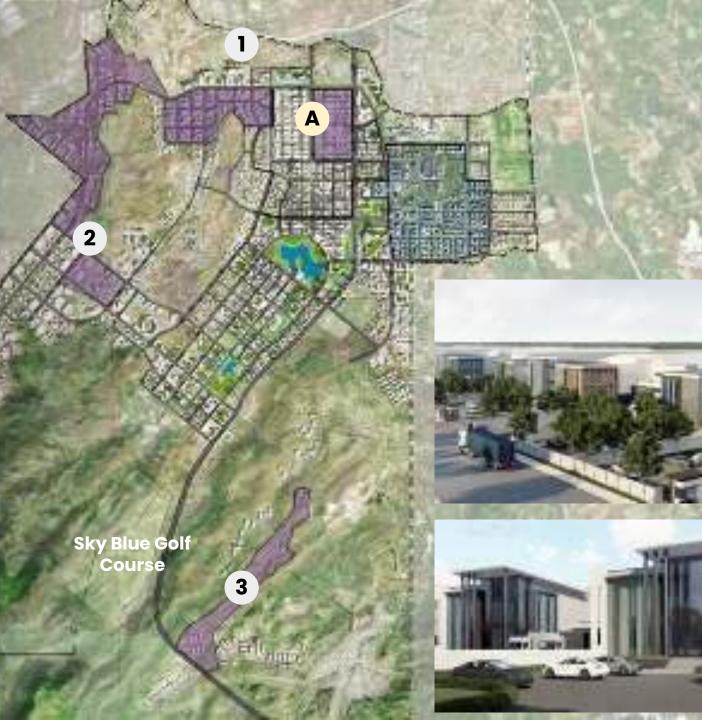

# INVESTMENT OPPORTUNITIES

- Filinvest Innovation Park
- Industrial Areas
- Residential Developments
- Mixed Use Commercial in the Airport Area
- Clark Digital Infrastructure

**Industrial Areas** 

- Industrial Estate 1 247 acres (100 has)
- 2 Industrial Estate 2 618 acres (250 has)
- 3 Industrial Estate 3 247 acres (100 has)
- A Filinvest Innovation Park