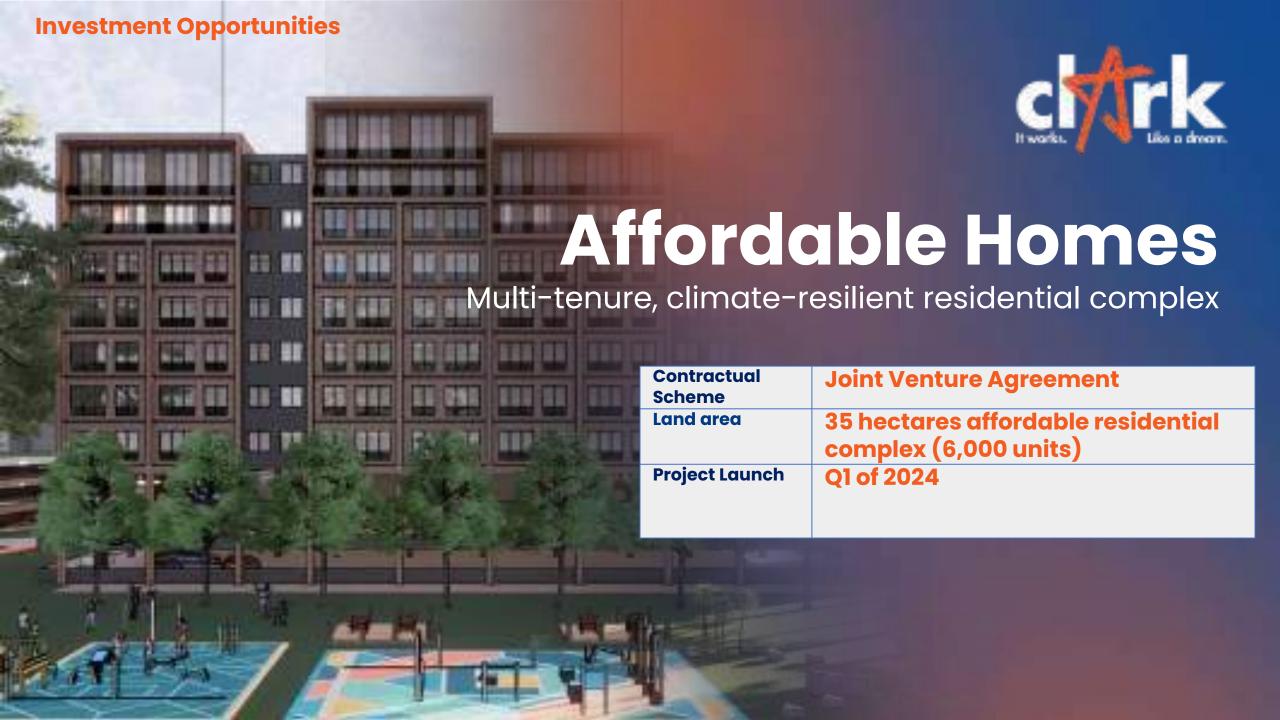

# INVESTMENT OPPORTUNITIES

- Filinvest Innovation Park
- Industrial Areas
- Residential Developments
- Mixed Use Commercial in the Airport Area
- Clark Digital Infrastructure

**Industrial Areas** 

- Industrial Estate 1 247 acres (100 has)
- 2 Industrial Estate 2 618 acres (250 has)
- 3 Industrial Estate 3 247 acres (100 has)
- A Filinvest Innovation Park