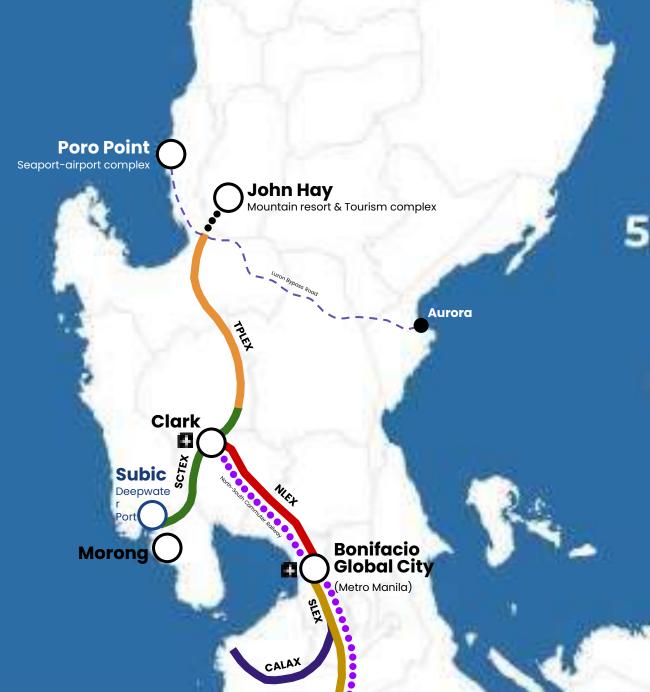

# Clark's robust infrastructure serves as a strong foundation for these investment opportunities

Commuter Rail

SUBIC-CLARK TARLAC EXPRESSWAY

Airport

**High Speed Internet** Infrastructure [Last Mile Connectivity]