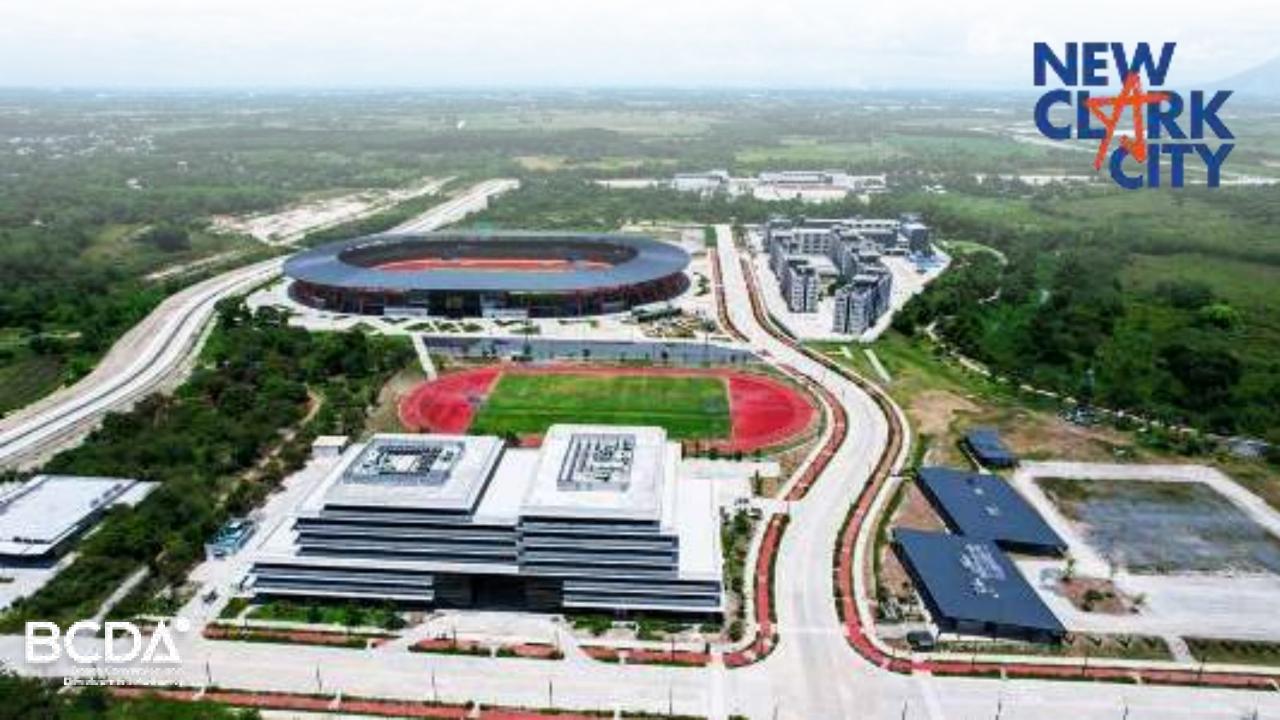

**Clark Freeport and Special Economic Zone** 

- Located in Central Luzon Region
- Only 90 km away from Manila

**New Clark City** 

9,450 hectares

**Clark Freeport Zone-**

Mixed-use Area **2,100 hectares**Civil Aviation Complex **2,300 hectares** 

1st Smart, Green & Resilient

Metropolis in the Philippines

**Land Size** 

23,351.46 Acres

(9,450 hectares)

**Land Rights** 

75 Years

Thru Lease or Joint Venture Agreements

**Projected Population** 

1.2 Million

**Projected Employment** 

600,000+ workers

Open Spaces & Forest Reserves

60%++

6,000+ hectares of forests, public spaces and parks