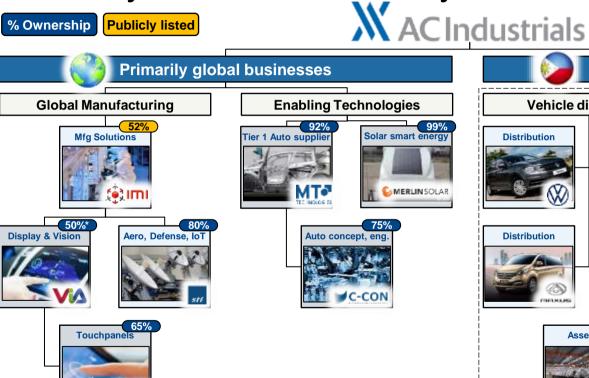

### Formalized in 2016, AC Industrials now manages a global portfolio that is ready to enable the auto industry's move toward electric vehicles

**Operating Businesses** 

**High-tech Investments** 

Source: AC Industrial Technology Holdings Inc.

### ACI is a global business with a footprint spanning multiple countries

38
Manufacturing
Sites

12
Countries

18,000+ Employees