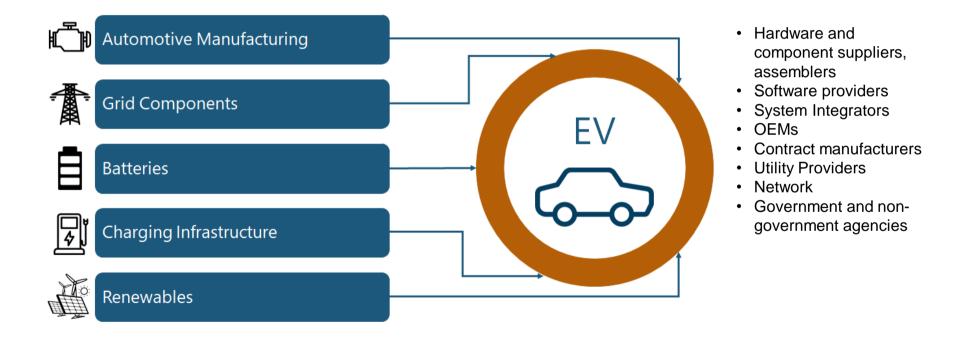

## Growth of EV can happen only through a robust ecosystem that will need the support of all players in government and private sector

# Together, these platforms allow us to provide integrated offerings and partnerships to OEMs as they develop their electric product lines