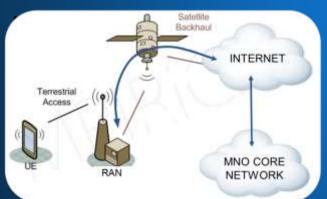

## SATELLITE CONNECTIVITY

Non-terrestrial network (NTN) that augments cellular services especially in far flung areas with rugged terrains

Quickest way to provide the cellular service for worst disaster cases.

Services include voice, SMS and data

#### Satellite Used As A Backhaul

#### Direct to Phone Satellite Connectivity for the worst disaster cases

In this estimated, this paper may that the Phillippine authorities and dependent more to preview the facilities amount by a require lands for be a paper; see in Nago Cits is also suggested that Possident Budying Dimerra should vise nucl. publishes suggested that Possident Budying Dimerra should vise nucl. publishes serjonate.