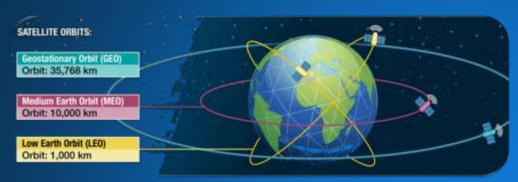

## SATELLITE CONNECTIVITY

Non-terrestrial network (NTN) that augments cellular services especially in far flung areas with rugged terrains

Quickest way to provide the cellular service for worst disaster cases.

#### Satellite Used As A Backhaul

#### Direct to Phone Satellite Connectivity for the worst disaster cases

In this estimated, this paper may that the Phillippine authorities and dependent more to preview the facilities amount by a require lands for be a paper; see in Nago Cits is also suggested that Possident Budying Dimerra should vise nucl. publishes suggested that Possident Budying Dimerra should vise nucl. publishes serjonate.