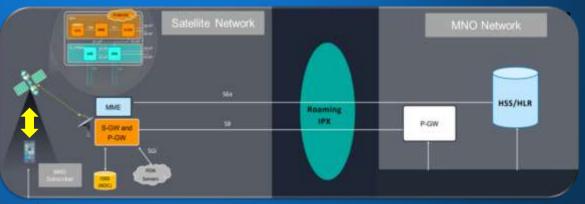

## SATELLITE CONNECTIVITY

Non-terrestrial network (NTN) that augments cellular services especially in far flung areas with rugged terrains

Quickest way to provide the cellular service for worst disaster cases.

Services include voice, SMS and data

#### Satellite Used As A Backhaul

#### Direct to Phone Satellite Connectivity for the worst disaster cases

In this estimated, this paper may that the Phillippine authorities and dependent more to preview the facilities amount by a require lands for be a paper; see in Nago Cits is also suggested that Possident Budying Dimerra should vise nucl. publishes suggested that Possident Budying Dimerra should vise nucl. publishes serjonate.