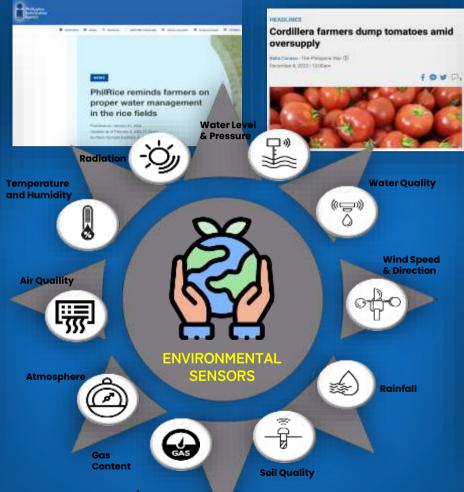

Supply useful INFORMATION through digital technology using environmental sensors and drone equipped with video surveillance analytics (VSA). They further modernize the intelligent cities or provinces.