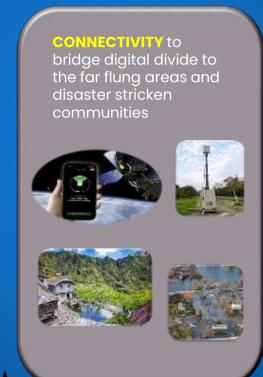

## SATELLITE CONNECTIVITY

Non-terrestrial network (NTN) that augments cellular services especially in far flung areas with rugged terrains

Quickest way to provide the cellular service for worst disaster cases.

Services include voice, SMS and data

#### Satellite Used As A Backhaul

#### Direct to Phone Satellite Connectivity for the worst disaster cases

In this estimated, this paper may that the Phillippine authorities and dependent more to preview the facilities amount by a require lands for be a paper; see in Nago Cits is also suggested that Possident Budying Dimerra should vise nucl. publishes suggested that Possident Budying Dimerra should vise nucl. publishes serjonate.