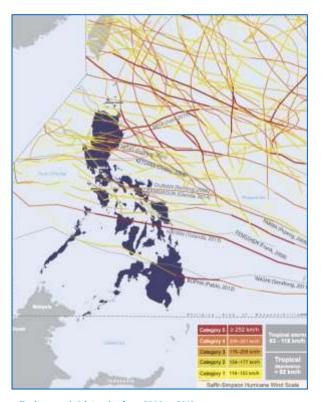

## Climate Risks of an Archipelagic Nation

The impact of climate change in the Philippines

**0.39%** PH contribution to global GHG emissions as of 2015

(World Resources Institute, 2015)

**20** typhoons annually enter the Philippines' area of responsibility

(PH Department of Science & Technology)

**\$8.3B** in damages incurred due to extreme weather events in the past decade

(World Food Programme)

**\$5.2B** in damages due

were caused to the
agricultural sector