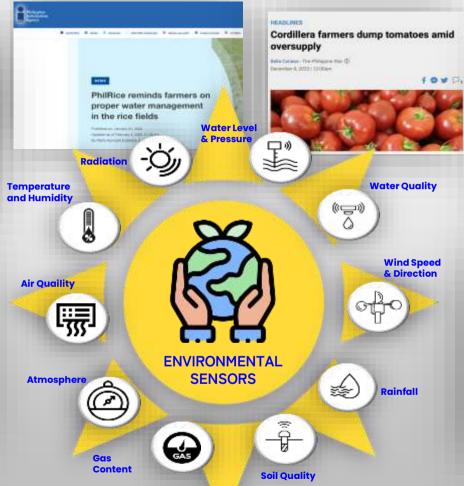

Supply useful INFORMATION through digital technology using environmental sensors and drone equipped with video surveillance analytics (VSA). They further modernize the intelligent cities or provinces.