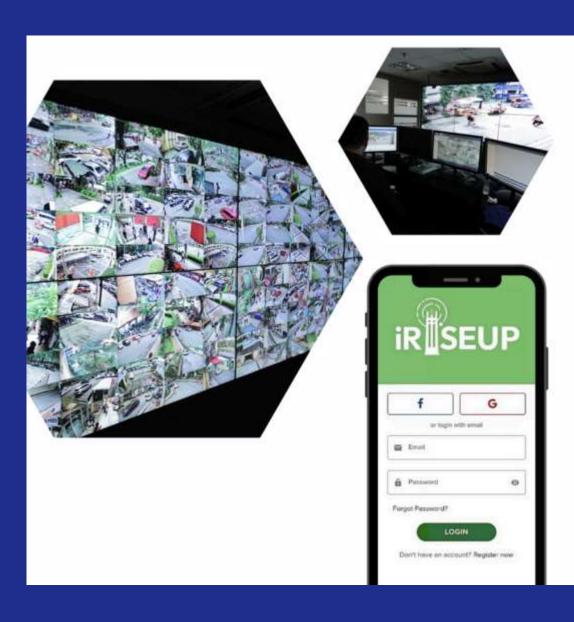

#### Using modern technology to ensure safety and security

- Project Aurora
   1,500 CCTVs viewable in the city's command center
- iRise UP
   localized weather advisories and heat indices