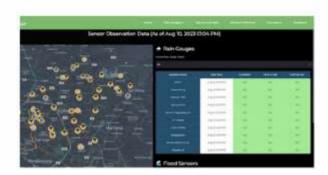

#### Using modern technology to ensure safety and security

- Project Aurora
   1,500 CCTVs viewable in the city's command center
- iRise UP
   localized weather advisories and heat indices