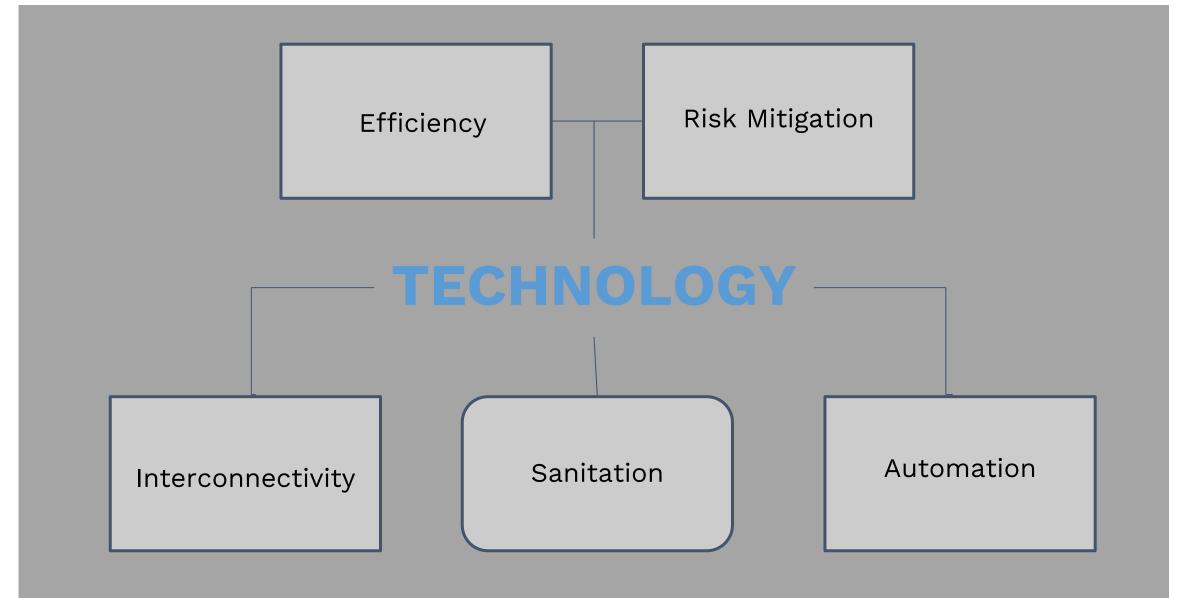

# **TECHNOLOGY**

#### ARCHITECTURAL DESIGN PRACTICE

**TECHNOLOGY** ARTIFICIAL INTELLIGENCE **BIM DERIVATIONS** DATA ANALYTICS VIRTUAL REALITY 3D PRINTING DIGITAL PRINTING **VISUALIZATION REMOTE WORKING** 

By Arch. Cathy S. Saldaña

#### **SMART DESIGN**

PLATFORMS – BIM, GRASSHOPPER
VISUALIZATION
3D MODELLING
VR (VR) AI IN DESIGNING
PARAMETRICS SUSTAINABILITY
DOCUMENTATION